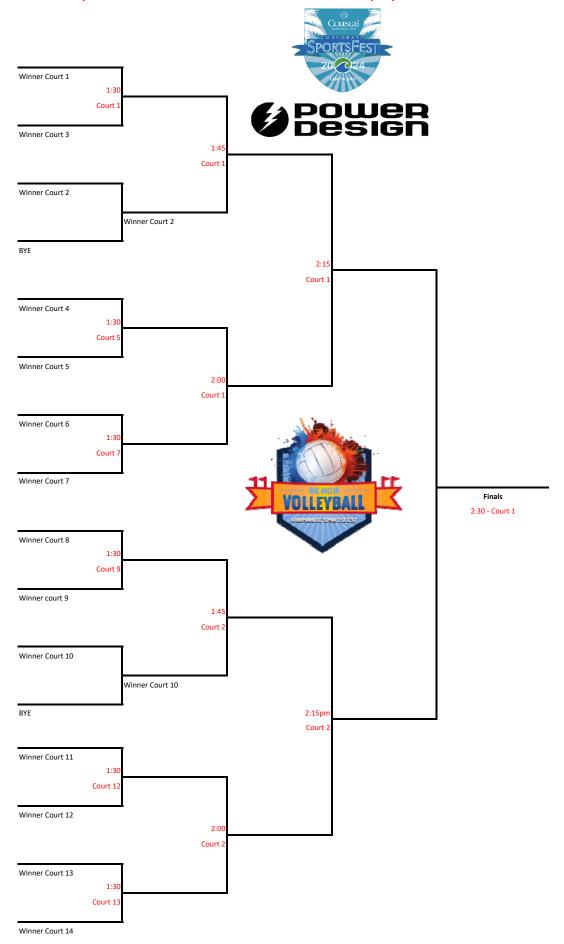

## 14 Team Volleyball Playoffs - Single Elimination

The top team from each court will advance to the playoffs